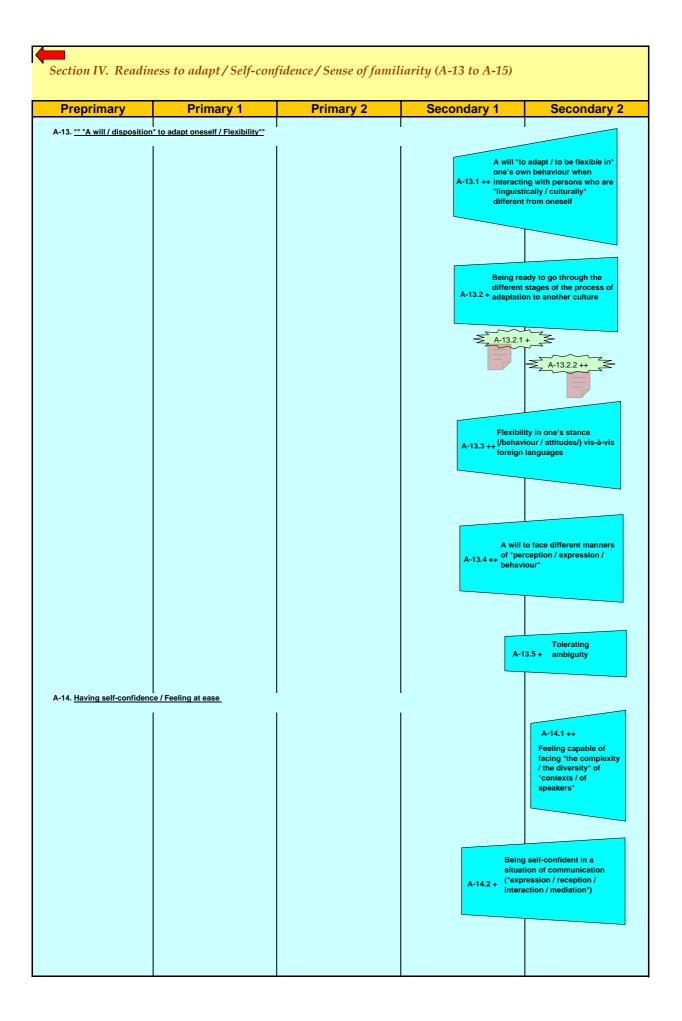

|             |
|            |           |                                |                                                                                                                                                                                                                                           |             |
|            |           |                                |                                                                                                                                                                                                                                           |             |









| Section VI. Attitudes to learning (A-17 to A-19) |                                  |           |                        |                                                                                                           |  |  |  |
|--------------------------------------------------|----------------------------------|-----------|------------------------|-----------------------------------------------------------------------------------------------------------|--|--|--|
| Preprimary                                       | Primary 1                        | Primary 2 | Secondary 1            | Secondary 2                                                                                               |  |  |  |
|                                                  | struct pertin