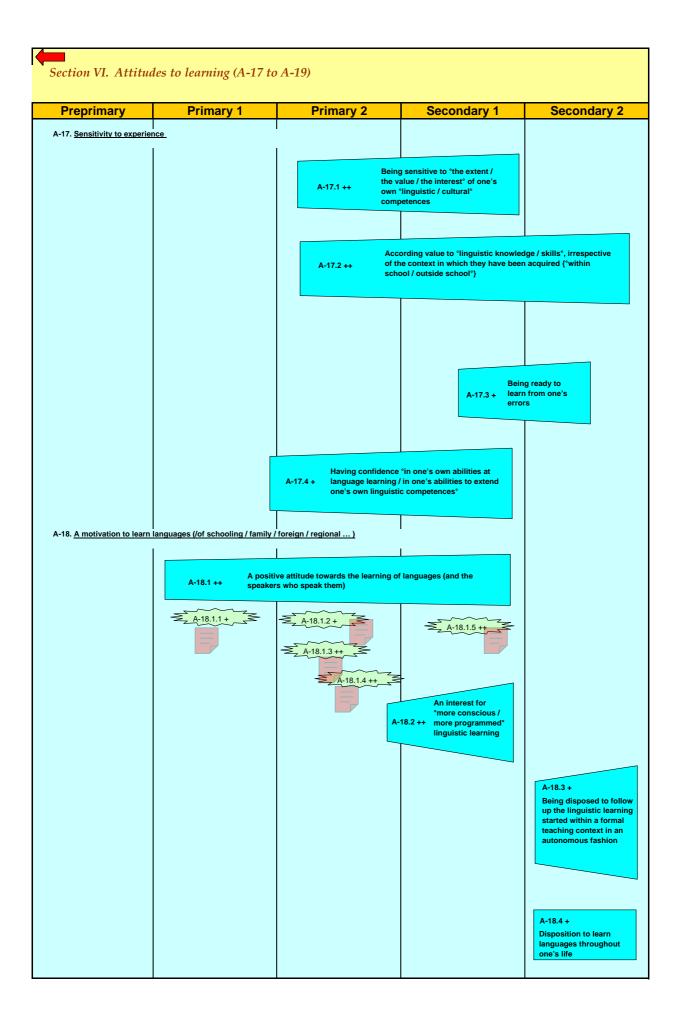

| Section VI. Attitudes to learning (A-17 to A-19) |                                  |           |                        |                                                                                                           |  |  |  |
|--------------------------------------------------|----------------------------------|-----------|------------------------|-----------------------------------------------------------------------------------------------------------|--|--|--|
| Preprimary                                       | Primary 1                        | Primary 2 | Secondary 1            | Secondary 2                                                                                               |  |  |  |
|                                                  | struct pertinent and informed re |           | A-19.1 +++<br>A-19.2 + | modify one's own<br>epresentations° about<br>f languages when these<br>infavourable to learning<br>udice) |  |  |  |
|                                                  |                                  |           |                        |                                                                                                           |  |  |  |
|                                                  |                                  |           |                        |                                                                                                           |  |  |  |
|                                                  |                                  |           |                        |                                                                                                           |  |  |  |