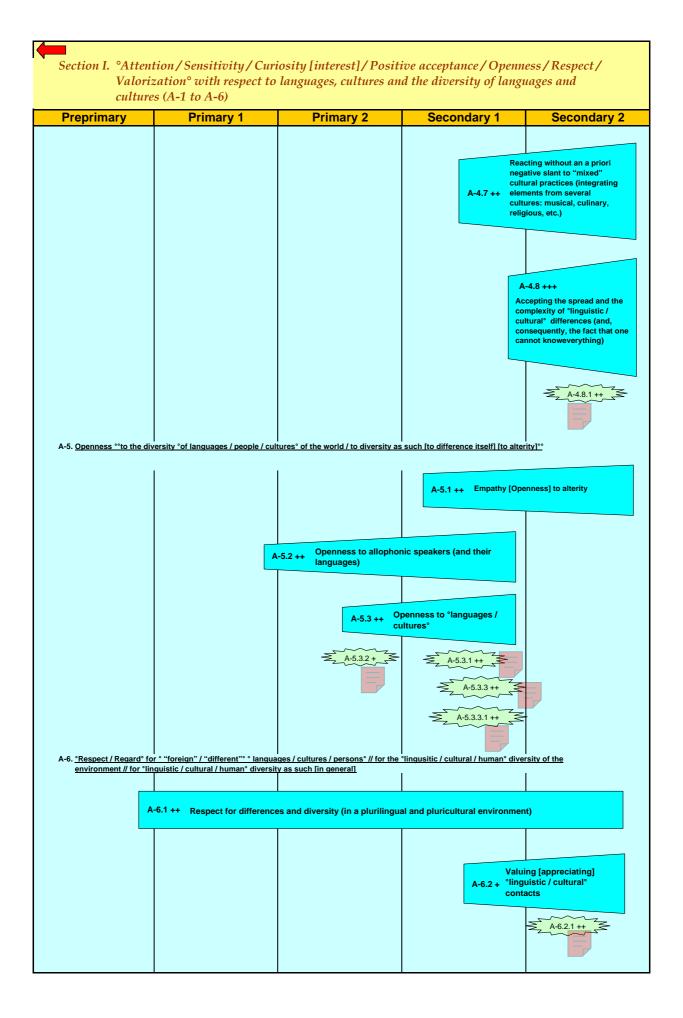

| g regard for [valuing]<br>ualism<br>++ Considering all<br>languages as<br>equal in dignity |
|--------------------------------------------------------------------------------------------|
| ++ languages as<br>equal in dignity                                                        |
| dignity and universa                                                                       |
|                                                                                            |
| A-6.5.2 + S                                                                                |
|                                                                                            |
|                                                                                            |
|