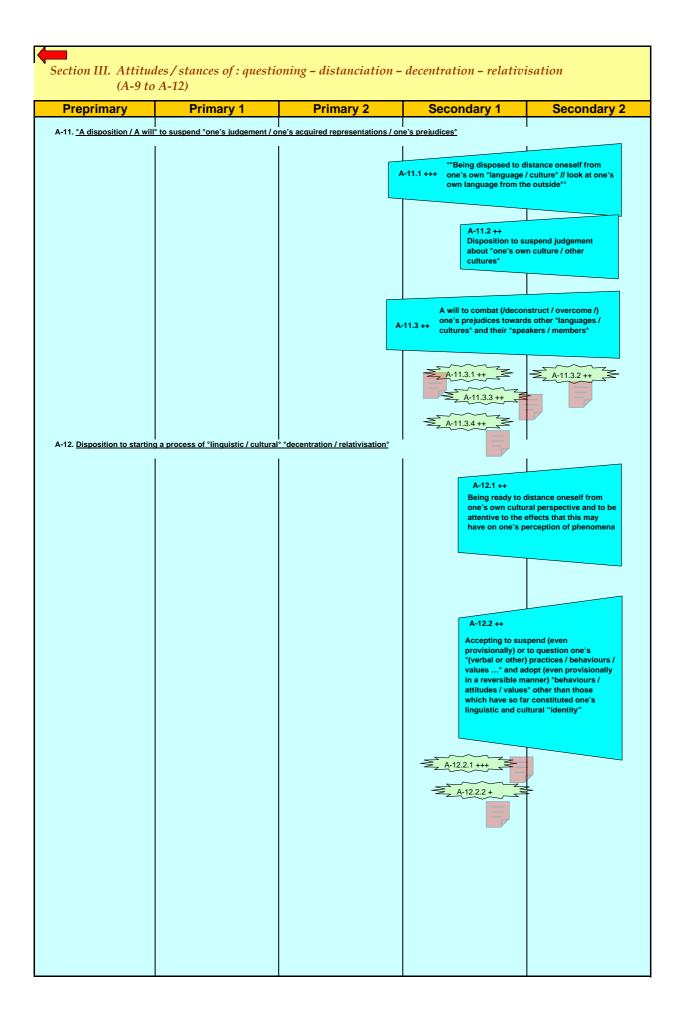

|
|            |           |           |                                                                                                                                                                                   |
|            |           |           |                                                                                                                                                                                   |
|            |           |           |                                                                                                                                                                                   |





| Preprimary | Primary 1 | Primary 2                      | Secondary 1                                                                                                                                                                                                                               | Secondary 2 |
|------------|-----------|--------------------------------|-------------------------------------------------------------------------------------------------------------------------------------------------------------------------------------------------------------------------------------------|-------------|
|            |           |                                |