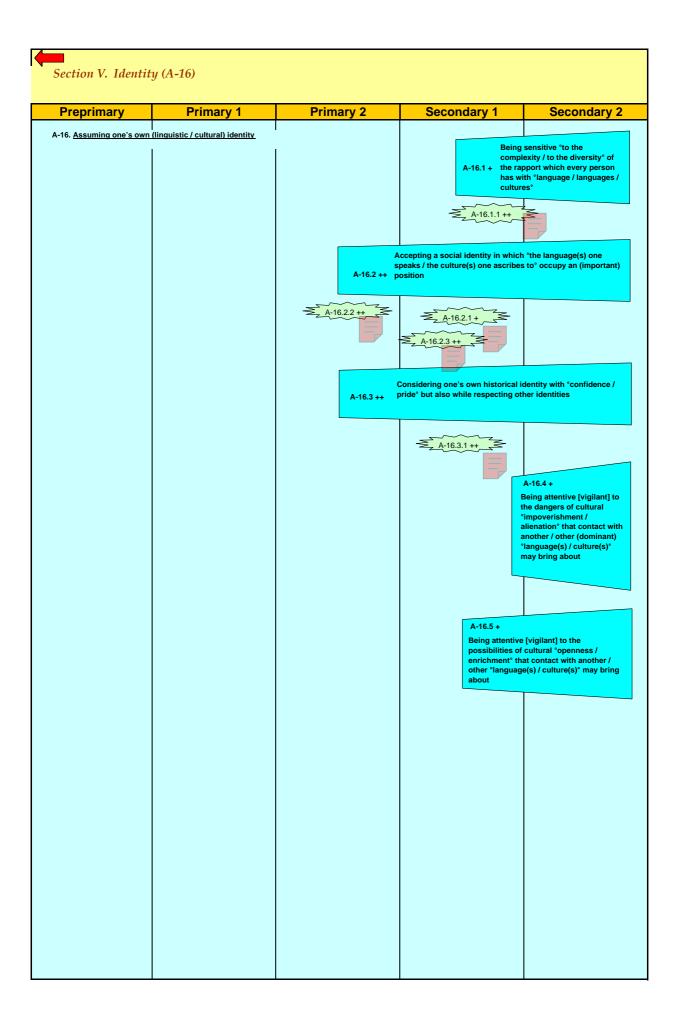

|             |
|            |           |                                |                                                                                                                                                                                                                                           |             |
|            |           |                                |                                                                                                                                                                                                                                           |             |









| Section VI. Attitudes to learning (A-17 to A-19) |                                  |           |                        |                                                                                                           |  |  |  |
|--------------------------------------------------|----------------------------------|-----------|------------------------|-----------------------------------------------------------------------------------------------------------|--|--|--|
| Preprimary                                       | Primary 1                        | Primary 2 | Secondary 1            | Secondary 2                                                                                               |  |  |  |
|                                                  | struct pertinent