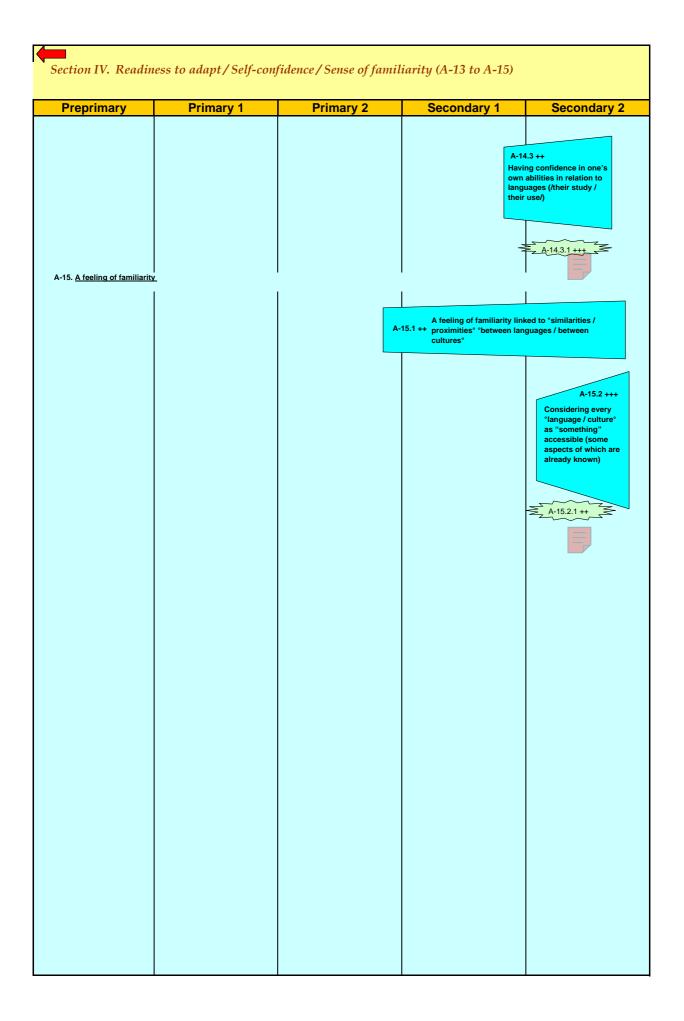

|             |
|            |           |                                |                                                                                                                                                                                                                                           |             |
|            |           |                                |                                                                                                                                                                                                                                           |             |









| Section VI. Attitudes to learning (A-17 to A-19) |                                  |           |                        |                                                                                                           |  |  |  |
|--------------------------------------------------|----------------------------------|-----------|------------------------|-----------------------------------------------------------------------------------------------------------|--|--|--|
| Preprimary                                       | Primary 1                        | Primary 2 | Secondary 1            | Secondary 2                                                                                               |  |  |  |
|                                                  | struct pertinen